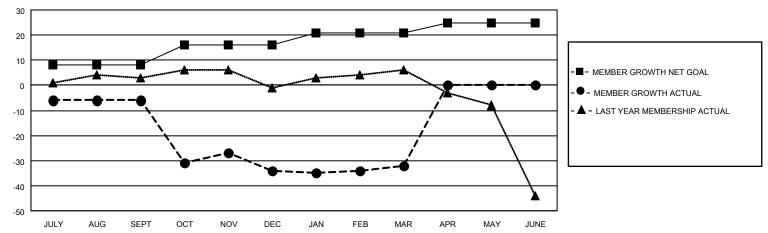

#### GOALS AND ACTUAL MEMBERS CUMULATIVE

| DROPPED CLUBS: 1 |    | 12 CLUBS OF 27 ADDED 1 OR<br>MORE NEW MEMBERS | GENDER DISTRIBUTION       |              |  |
|------------------|----|-----------------------------------------------|---------------------------|--------------|--|
|                  |    | MORE NEW MEMBERS                              | MALE                      | 388 (69.78%) |  |
|                  |    |                                               | FEMALE                    | 168 (30.22%) |  |
| DROPPED MEMBERS  |    |                                               | NON BINARY                | 0 (0.00%)    |  |
|                  |    |                                               | PREFER NOT TO ANSWER      | 0 (0.00%)    |  |
| DECEASED         | 10 |                                               |                           |              |  |
| CLUB CANCELLED   | 0  | CLICK HERE FOR CUMULATIVE                     | TOTAL FAMILY UNIT MEMBERS | 55           |  |
| OTHER            | 47 | MEMBERSHIP DATA                               |                           |              |  |
| TOTAL            | 57 |                                               | FAMILY MEMBERS PAYING HAI | LF DUES 29   |  |
|                  |    |                                               |                           |              |  |